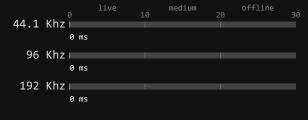

# CPU TIME fast medium slow 44.1 Khz 96 Khz 192 Khz 108X model. Morph|DNA adds 15%|200% Load.

## **LATENCY**